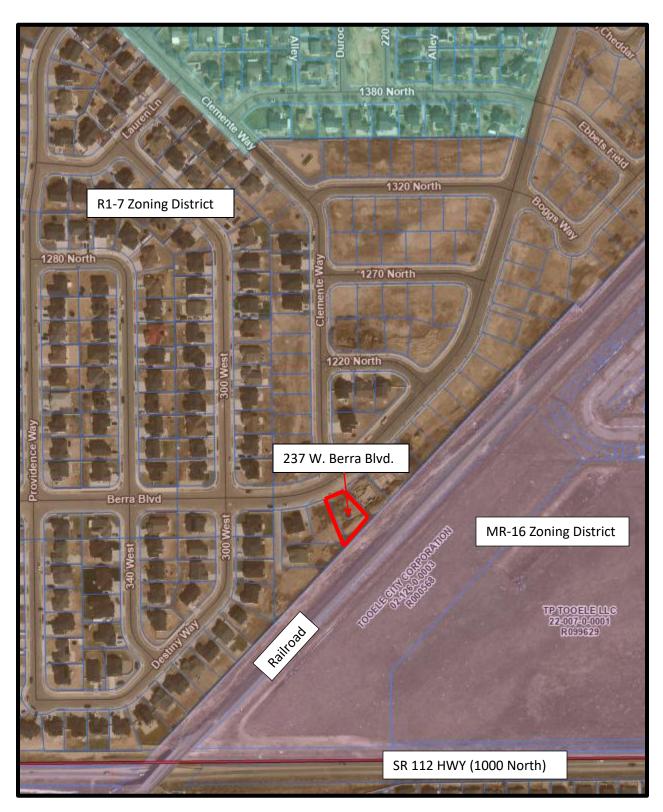

**Public Hearing** to consider a "Commercial Day-Care/Pre-School" involving 8 to 16 children in the R1-7 (Single-family Residential, 7,000 sq. ft. minimum lot size) Zoning District at 237 W. Berra Blvd., applicant Agustina Aguero. Project name: Tina's Childcare LLC.